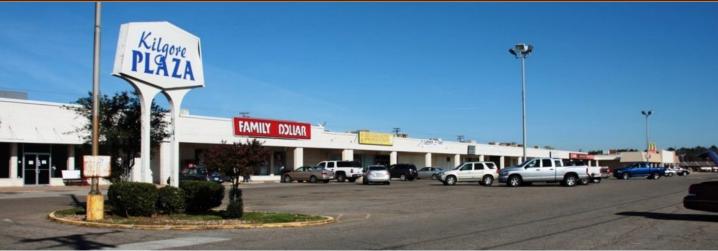

## Kilgore Plaza 1007 N Kilgore St, Kilgore, Texas 75662-6014

## NOW LEASING

- 14,820; 7,000; 5,582; 5,000; 3,750 & 2,750 Sq. Ft. Available
- Site is Between and Accessible by Highway 259 & Route 42
- Located in the Heart of Strong Retail Hub
- ✤ Adjacent to Brookshire's and near Super Walmart
- Landlord is Willing to Renovate Center with New Façade & Signage

Co Tenancy:

Burkes Michaels Family Dollar Donut Shopp Charlie's Sno-Balls

All information in this brochure was obtained from sources deemed to be reliable. No warranties or representations are made regarding the accuracy of this information. Interested parties should independently verify all information.