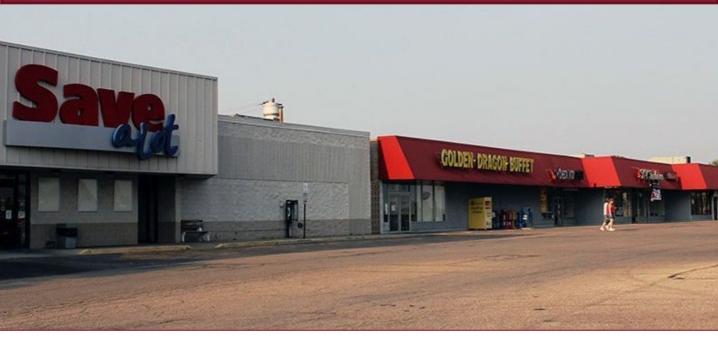

## Eastgate Plaza

4535 Roosevelt Boulevard, Middletown, Ohio 45044

NOW LEASING

- ❖ Outparcel and 3,500 Sq. Ft. Available
- Located on Roosevelt Blvd with daily traffic counts in the upwards of 25,000
- Easily accessible and Abundant Parking
- Great Visibility
- Can Subdivide

## Co Tenancy:

Michaels
Big Lots
Tractor Supply
Distillery
Mane Event
Golden Dragon
Cricket Wireless

All information in this brochure was obtained from sources deemed to be reliable. No warranties or representations are made regarding the accuracy of this information. Interested parties should independently verify all information.